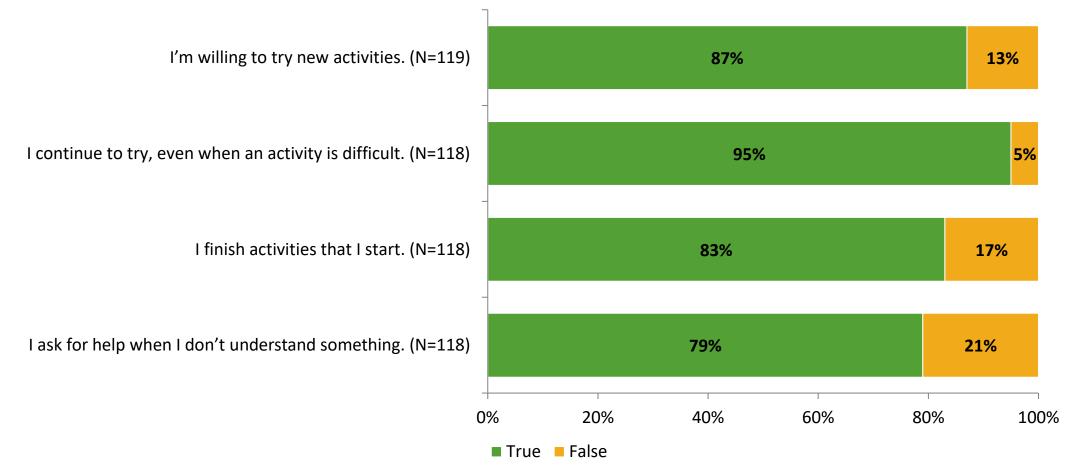

#### Grit

Thinking about how you feel/act most of the time, are the following statements true or false?