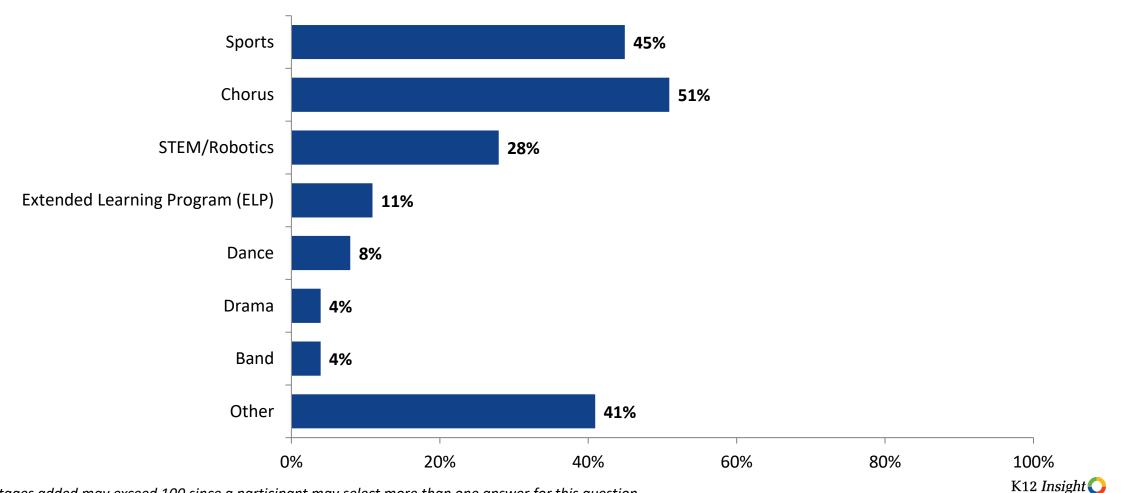

#### Please select the extracurricular activities you participated in.

Please select the extracurricular activities you participated in. (N=83)

Percentages added may exceed 100 since a participant may select more than one answer for this question.