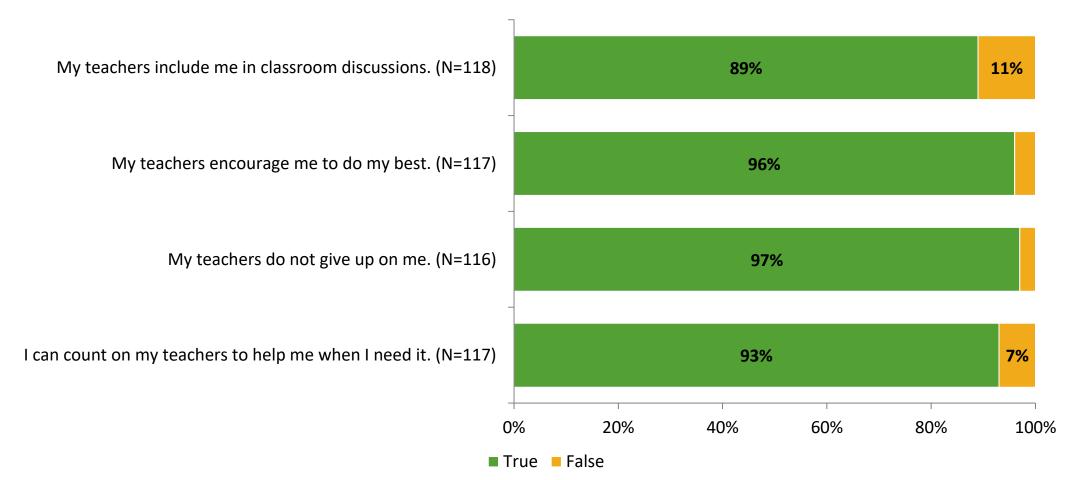

# **Academic Support**

Thinking about how you feel/act most of the time, are the following statements true or false?

K12 Insight 🔵