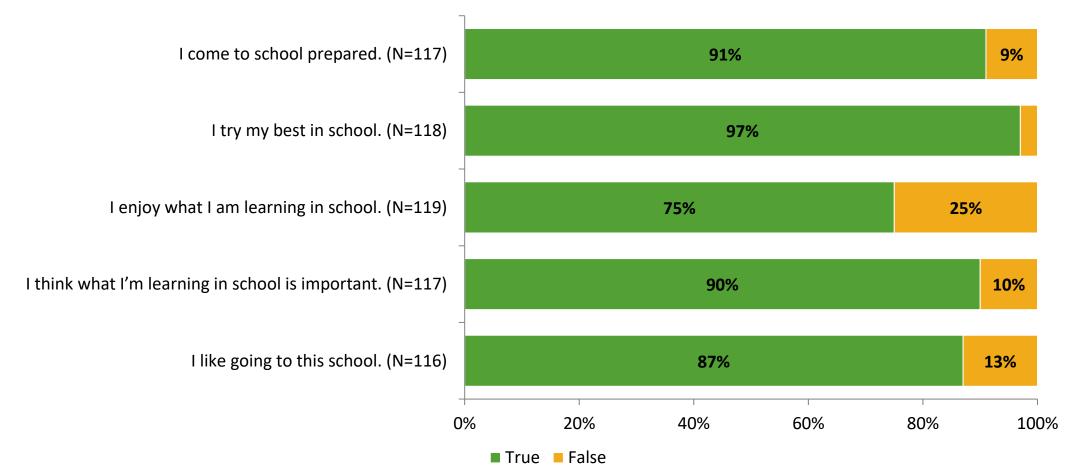

# **Overall Engagement**

Thinking about how you feel/act most of the time, are the following statements true or false?

K12 Insight 🔵