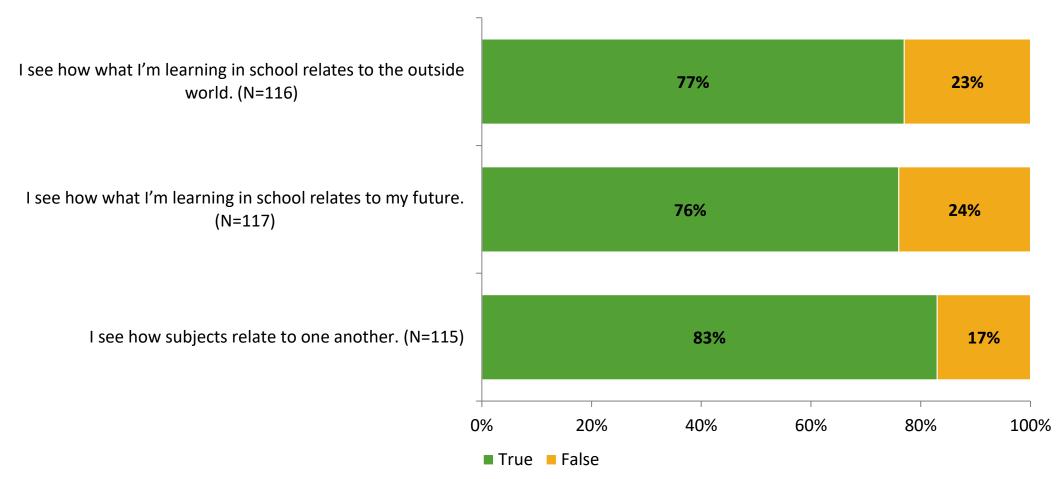

#### Relevance

Thinking about how you feel/act most of the time, are the following statements true or false?

K12 Insight 🔾