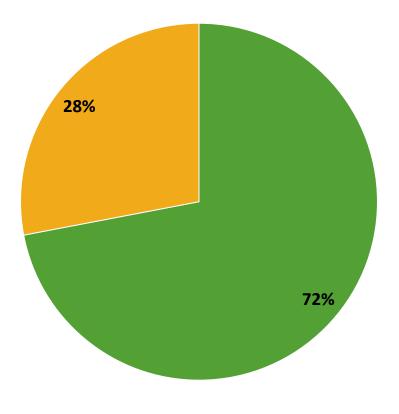

#### **Participation in Extracurricular Activities**

Did you participate in any extracurricular activities this school year? (N=117)

Yes No