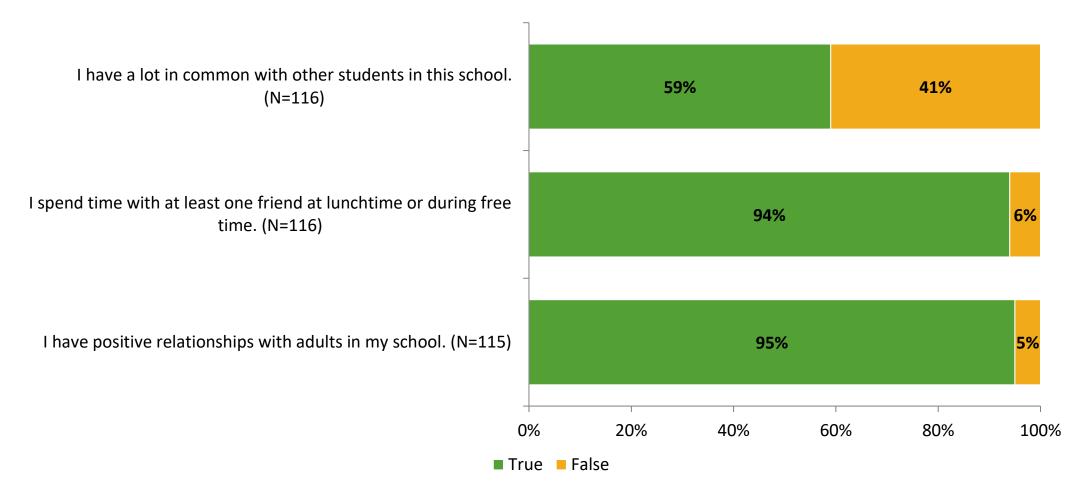

#### **Relationships with Peers**

Thinking about how you feel/act most of the time, are the following statements true or false?

K12 Insight  $\bigcirc$  12