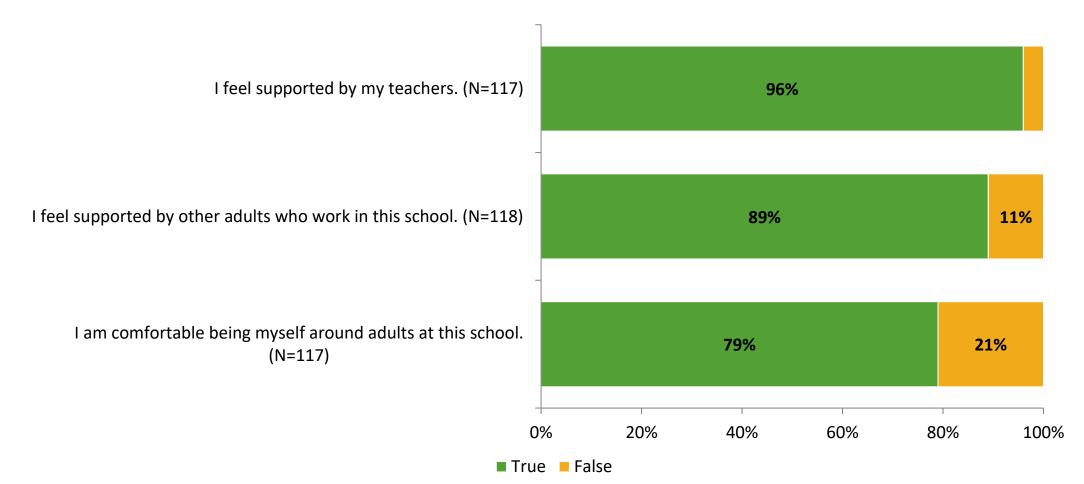

# **Relationships with Adults in School**

Thinking about how you feel/act most of the time, are the following statements true or false?