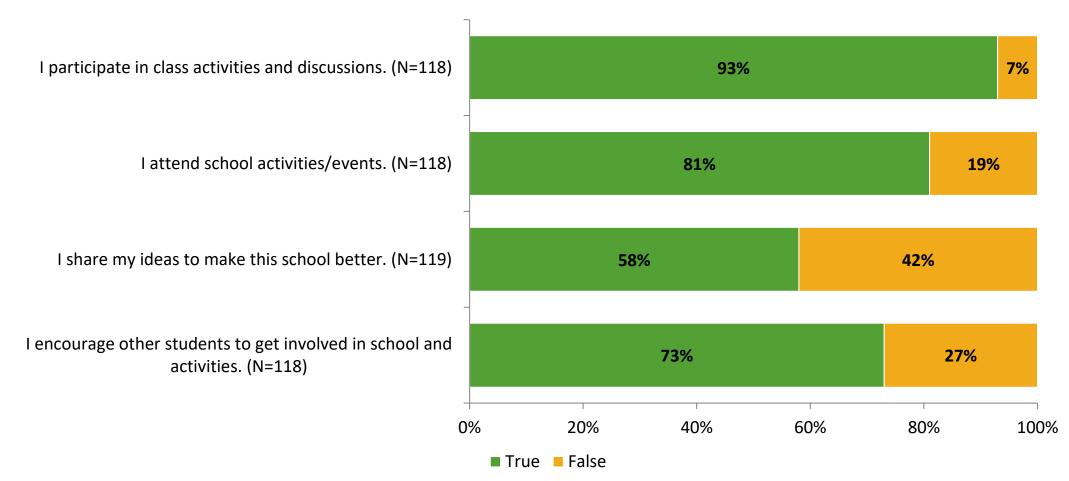

#### Involvement

Thinking about how you feel/act most of the time, are the following statements true or false?

K12 Insight 🜔