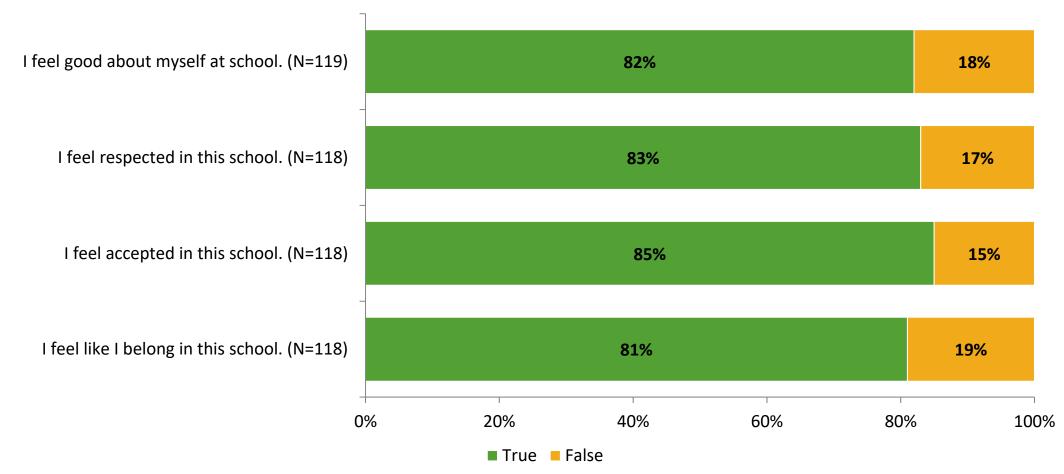

#### Acceptance

Thinking about how you feel/act most of the time, are the following statements true or false?

K12 Insight 🜔