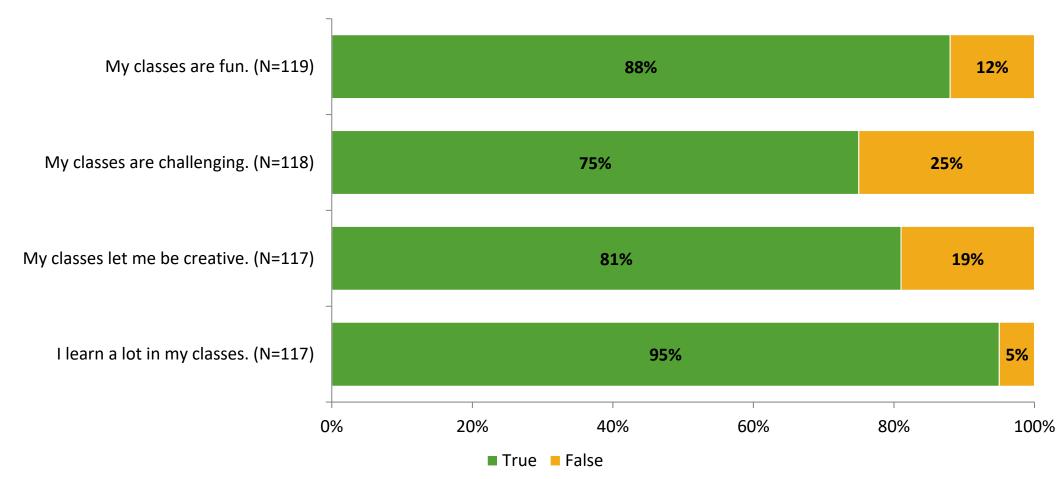

### **Class Experience**

Thinking about how you feel/act most of the time, are the following statements true or false?

K12 Insight 🜔