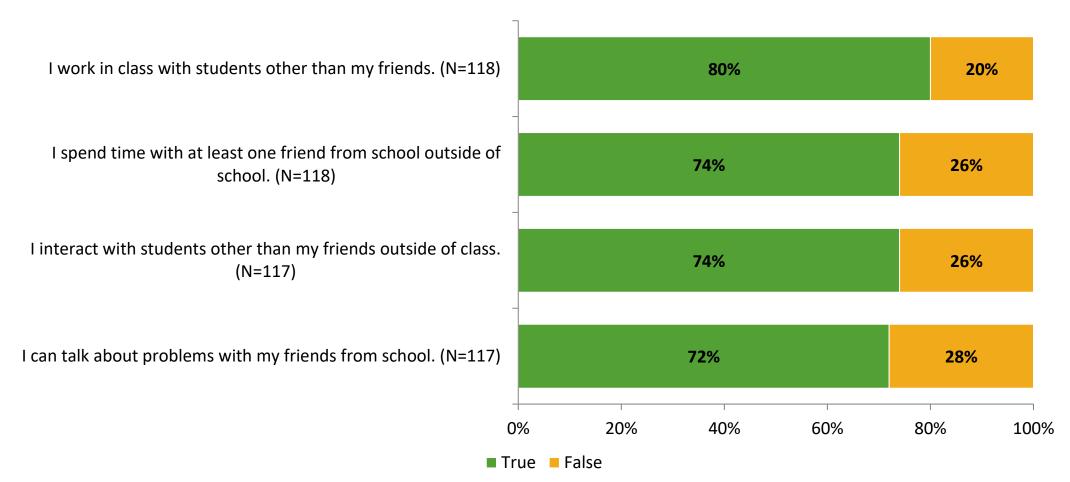

#### **Relationships with Peers**

Thinking about how you feel/act most of the time, are the following statements true or false?

K12 Insight  $\bigcirc$  12