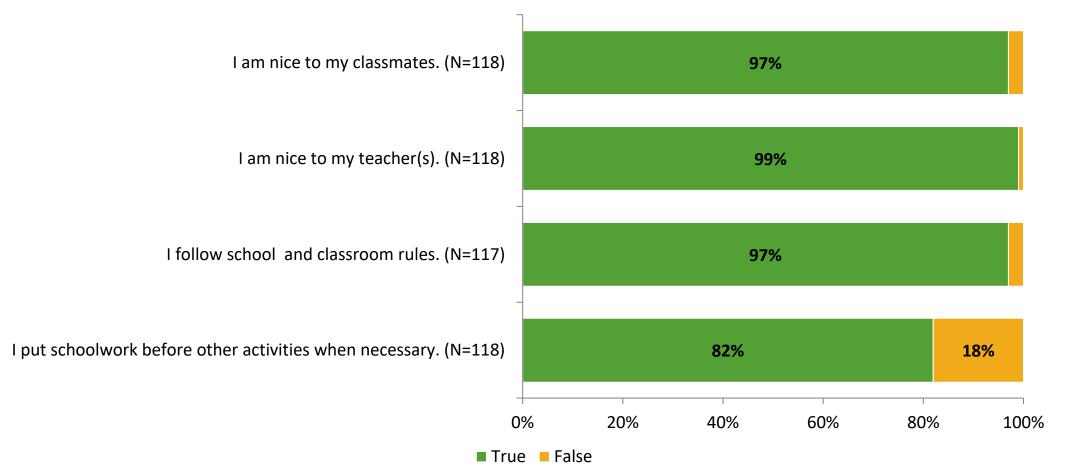

## **Self-Management**

Thinking about how you feel/act most of the time, are the following statements true or false?

K12 Insight 🔾