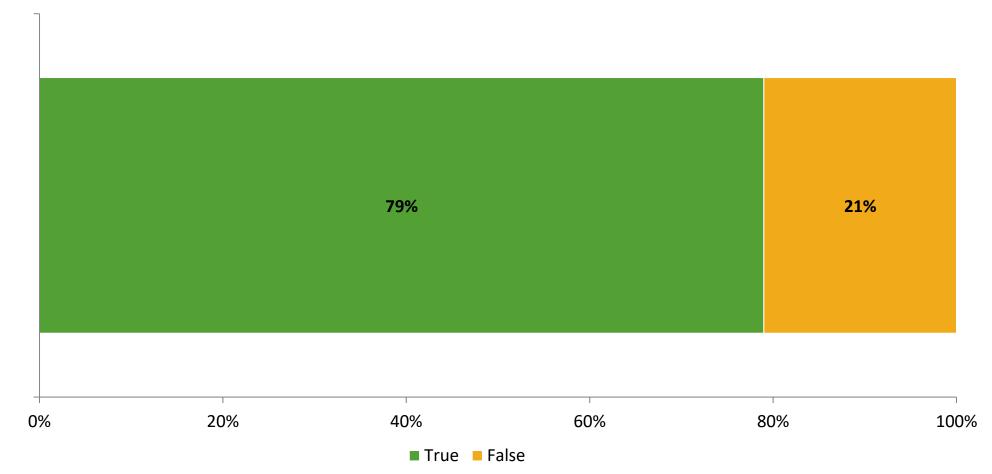

### **Like School**

Thinking about how you feel/act most of the time, is the following statement true or false?

Generally, I like school. (N=112)

K12 Insight 🜔